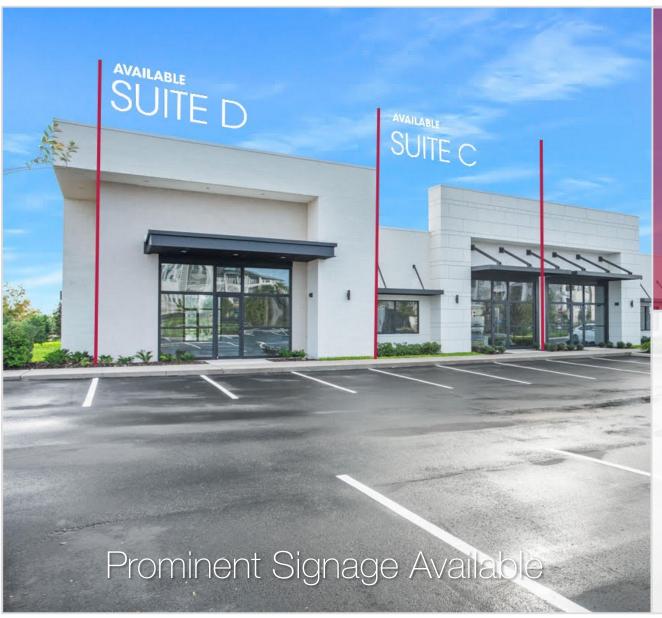

### MEDICAL OFFICE BUILDING OPPORTUNITY

HAMLIN TOWN CENTER

• 15145 Waterbird Road, Winter Garden, Florida

• Up to 4,934 SF Max Contiguous Available

• Hamlin Groves Trail Road Frontage

• \$39 - \$42 / NNN

• Immediate Availability

#### **CURRENT OCCUPYING USES**

Suite A: Pediatric Dentistry Suite B: Medical Therapy Spa

OPPORTUNITY
SUMMARY

OPPORTUNITY AERIAL

OPPORTUNITY DETAIL

GROWTH POTENTIAL