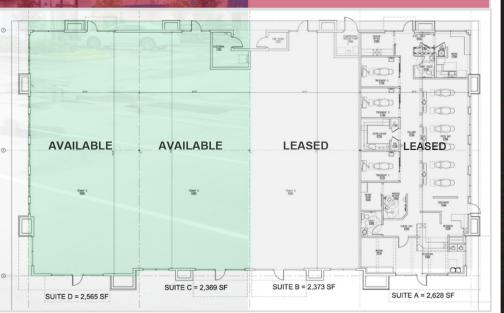

### MEDICAL OFFICE BUILDING OPPORTUNITY

HAMLIN TOWN CENTER

• 15145 Waterbird Road, Winter Garden, Florida

• Up to 4,934 SF Max Contiguous Available

• Hamlin Groves Trail Road Frontage

• \$39 - \$42 / NNN

• Immediate Availability

#### **CURRENT OCCUPYING USES**

Suite A: Pediatric Dentistry Suite B: Medical Therapy Spa

OPPORTUNITY
SUMMARY

OPPORTUNITY AERIAL

OPPORTUNITY DETAIL

GROWTH POTENTIAL