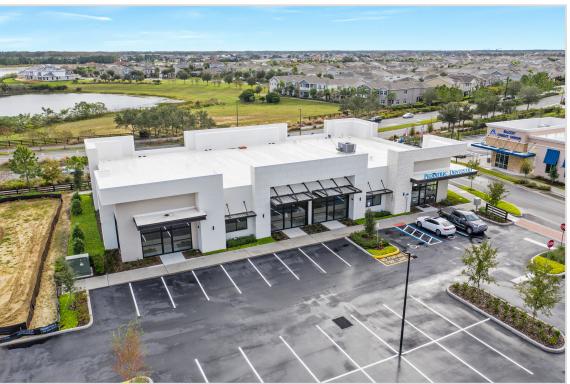

### MEDICAL OFFICE BUILDING OPPORTUNITY

HAMLIN TOWN CENTER

• 15145 Waterbird Road, Winter Garden, Florida

• Up to 4,934 SF Max Contiguous Available

• Hamlin Groves Trail Road Frontage

• \$39 - \$42 / NNN

• Immediate Availability

#### **CURRENT OCCUPYING USES**

Suite A: Pediatric Dentistry Suite B: Medical Therapy Spa

OPPORTUNITY
SUMMARY

OPPORTUNITY AERIAL

OPPORTUNITY DETAIL

GROWTH POTENTIAL