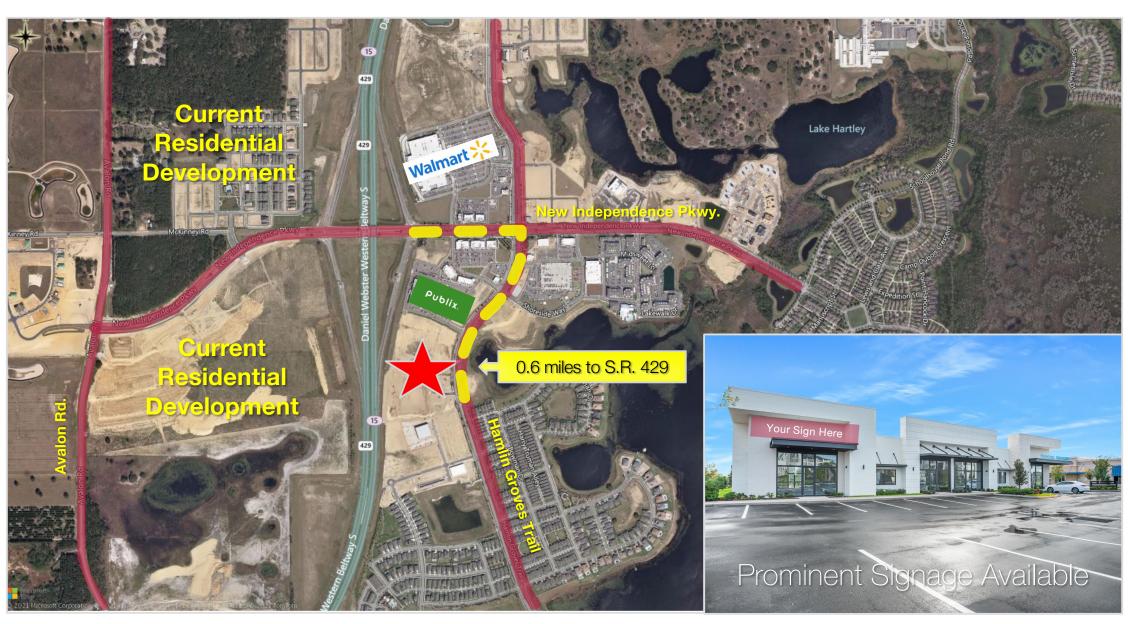

The proposed site, within the growing commercial quadrant of S.R. 429, New Independence Parkway, and Hamlin Groves Trail, represents but a few available area locations suiting a medical office or clinic use with superior road frontage and traffic exposure.

# OPPORTUNITY - AERIAL OVERVIEW

OPPORTUNITY SUMMARY

OPPORTUNITY AERIAL

OPPORTUNITY DETAIL

GROWTH POTENTIAL