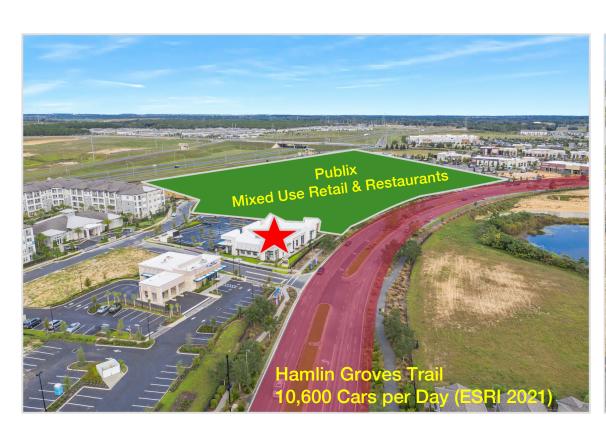

The proposed site, within the growing commercial quadrant of S.R. 429, New Independence Parkway, and Hamlin Groves Trail, represents but a few available area locations suiting a medical office or clinic use with superior road frontage and traffic exposure.

# OPPORTUNITY - AERIAL OVERVIEW

OPPORTUNITY SUMMARY

OPPORTUNITY AERIAL

OPPORTUNITY DETAIL

GROWTH POTENTIAL